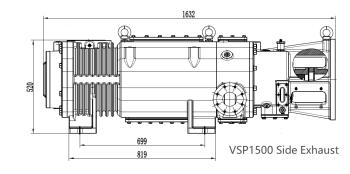

### DIMENSIONS

### PARAMETER

| Model                       | Unit    | VSP800                      |       | VSP1000 |       | VSP1500      |       | VSP3000 |      |
|-----------------------------|---------|-----------------------------|-------|---------|-------|--------------|-------|---------|------|
| Frequency                   | Hz      | 50                          | 60    | 50      | 60    | 50           | 60    | 50      | 60   |
| Exhaust<br>Volume           | m³/h    | 660                         | 800   | 1250    | 1500  | 1250         | 1500  | 2250    | 2700 |
|                             | L/s     | 183.3                       | 222.2 | 347.2   | 416.6 | 347.2        | 416.6 | 625     | 750  |
| Ultimate<br>Vacuum          | Torr    | 7.5×10 <sup>-2</sup>        |       |         |       |              |       |         |      |
|                             | Pa      | 10                          |       |         |       |              |       |         |      |
| Motor Power                 | Kw      | 15                          | 18.5  | 18.5    | 22    | 30           | 37    | 45      | 55   |
| Rotation<br>Speed           | rpm     | 2900                        | 3500  | 2900    | 3500  | 1450         | 1750  | 1450    | 1750 |
| Exhaust<br>Method           |         | Side Exhaust/Bottom Exhaust |       |         |       | Side Exhaust |       |         |      |
| Inlet<br>Connection         | JIS 10k | JIS100                      |       | JIS125  |       | JIS125       |       | JIS150  |      |
| Exhaust<br>Connection       | JIS 10k | JIS65                       |       | JIS80   |       | JIS80        |       | JIS100  |      |
| Cooling Water<br>Flow       | l/min   | 15~20                       |       | 30~40   |       | 30~40        |       | 40~50   |      |
| Cooling Water<br>Connection | NPT     | NPT1/2                      |       | NPT 1/2 |       | NPT 1        |       | NPT 1   |      |
| Gearbox oil<br>volume       | l/min   | 2.5                         |       | 3       |       | 8            |       | 10      |      |
| Seal Purge<br>Gas           | l/min   | 15~25                       |       |         |       |              |       |         |      |
| Pump Weight                 | Kg      | 580                         |       | 750     |       | 1600         |       | 2500    |      |