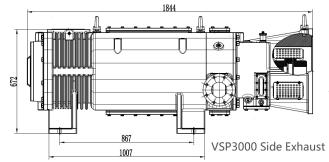

### DIMENSIONS

### PARAMETER

| Model                       | Unit    | VSP800                      |       | VSP1000 |       | VSP1500      |       | VSP3000 |      |
|-----------------------------|---------|-----------------------------|-------|---------|-------|--------------|-------|---------|------|
| Frequency                   | Hz      | 50                          | 60    | 50      | 60    | 50           | 60    | 50      | 60   |
| Exhaust<br>Volume           | m³/h    | 660                         | 800   | 1250    | 1500  | 1250         | 1500  | 2250    | 2700 |
|                             | L/s     | 183.3                       | 222.2 | 347.2   | 416.6 | 347.2        | 416.6 | 625     | 750  |
| Ultimate<br>Vacuum          | Torr    | 7.5×10 <sup>-2</sup>        |       |         |       |              |       |         |      |
|                             | Pa      | 10                          |       |         |       |              |       |         |      |
| Motor Power                 | Kw      | 15                          | 18.5  | 18.5    | 22    | 30           | 37    | 45      | 55   |
| Rotation<br>Speed           | rpm     | 2900                        | 3500  | 2900    | 3500  | 1450         | 1750  | 1450    | 1750 |
| Exhaust<br>Method           |         | Side Exhaust/Bottom Exhaust |       |         |       | Side Exhaust |       |         |      |
| Inlet<br>Connection         | JIS 10k | JIS100                      |       | JIS125  |       | JIS125       |       | JIS150  |      |
| Exhaust<br>Connection       | JIS 10k | JIS65                       |       | JIS80   |       | JIS80        |       | JIS100  |      |
| Cooling Water<br>Flow       | l/min   | 15~20                       |       | 30~40   |       | 30~40        |       | 40~50   |      |
| Cooling Water<br>Connection | NPT     | NPT1/2                      |       | NPT 1/2 |       | NPT 1        |       | NPT 1   |      |
| Gearbox oil<br>volume       | l/min   | 2.5                         |       | 3       |       | 8            |       | 10      |      |
| Seal Purge<br>Gas           | l/min   | 15~25                       |       |         |       |              |       |         |      |
| Pump Weight                 | Kg      | 580                         |       | 750     |       | 1600         |       | 2500    |      |