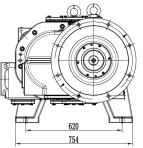

### DIMENSIONS

### PARAMETER

| Model                       | Unit    | VSP800                      |       | VSP1000 |       | VSP1500      |       | VSP3000 |      |
|-----------------------------|---------|-----------------------------|-------|---------|-------|--------------|-------|---------|------|
| Frequency                   | Hz      | 50                          | 60    | 50      | 60    | 50           | 60    | 50      | 60   |
| Exhaust<br>Volume           | m³/h    | 660                         | 800   | 1250    | 1500  | 1250         | 1500  | 2250    | 2700 |
|                             | L/s     | 183.3                       | 222.2 | 347.2   | 416.6 | 347.2        | 416.6 | 625     | 750  |
| Ultimate<br>Vacuum          | Torr    | 7.5×10 <sup>-2</sup>        |       |         |       |              |       |         |      |
|                             | Pa      | 10                          |       |         |       |              |       |         |      |
| Motor Power                 | Kw      | 15                          | 18.5  | 18.5    | 22    | 30           | 37    | 45      | 55   |
| Rotation<br>Speed           | rpm     | 2900                        | 3500  | 2900    | 3500  | 1450         | 1750  | 1450    | 1750 |
| Exhaust<br>Method           |         | Side Exhaust/Bottom Exhaust |       |         |       | Side Exhaust |       |         |      |
| Inlet<br>Connection         | JIS 10k | JIS100                      |       | JIS125  |       | JIS125       |       | JIS150  |      |
| Exhaust<br>Connection       | JIS 10k | JIS65                       |       | JIS80   |       | JIS80        |       | JIS100  |      |
| Cooling Water<br>Flow       | l/min   | 15~20                       |       | 30~40   |       | 30~40        |       | 40~50   |      |
| Cooling Water<br>Connection | NPT     | NPT1/2                      |       | NPT 1/2 |       | NPT 1        |       | NPT 1   |      |
| Gearbox oil<br>volume       | l/min   | 2.5                         |       | 3       |       | 8            |       | 10      |      |
| Seal Purge<br>Gas           | l/min   | 15~25                       |       |         |       |              |       |         |      |
| Pump Weight                 | Kg      | 580                         |       | 750     |       | 1600         |       | 2500    |      |