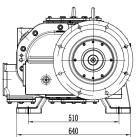

### DIMENSIONS

### PARAMETER

| Model                       | Unit    | VSP800                      |       | VSP1000 |       | VSP1500      |       | VSP3000 |      |
|-----------------------------|---------|-----------------------------|-------|---------|-------|--------------|-------|---------|------|
| Frequency                   | Hz      | 50                          | 60    | 50      | 60    | 50           | 60    | 50      | 60   |
| Exhaust<br>Volume           | m³/h    | 660                         | 800   | 1250    | 1500  | 1250         | 1500  | 2250    | 2700 |
|                             | L/s     | 183.3                       | 222.2 | 347.2   | 416.6 | 347.2        | 416.6 | 625     | 750  |
| Ultimate<br>Vacuum          | Torr    | 7.5×10 <sup>-2</sup>        |       |         |       |              |       |         |      |
|                             | Pa      | 10                          |       |         |       |              |       |         |      |
| Motor Power                 | Kw      | 15                          | 18.5  | 18.5    | 22    | 30           | 37    | 45      | 55   |
| Rotation<br>Speed           | rpm     | 2900                        | 3500  | 2900    | 3500  | 1450         | 1750  | 1450    | 1750 |
| Exhaust<br>Method           |         | Side Exhaust/Bottom Exhaust |       |         |       | Side Exhaust |       |         |      |
| Inlet<br>Connection         | JIS 10k | JIS100                      |       | JIS125  |       | JIS125       |       | JIS150  |      |
| Exhaust<br>Connection       | JIS 10k | JIS65                       |       | JIS80   |       | JIS80        |       | JIS100  |      |
| Cooling Water<br>Flow       | l/min   | 15~20                       |       | 30~40   |       | 30~40        |       | 40~50   |      |
| Cooling Water<br>Connection | NPT     | NPT1/2                      |       | NPT 1/2 |       | NPT 1        |       | NPT 1   |      |
| Gearbox oil<br>volume       | l/min   | 2.5                         |       | 3       |       | 8            |       | 10      |      |
| Seal Purge<br>Gas           | l/min   | 15~25                       |       |         |       |              |       |         |      |
| Pump Weight                 | Kg      | 580                         |       | 750     |       | 1600         |       | 2500    |      |