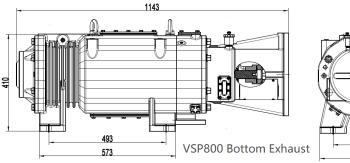

|       | JIS80   |       | JIS80        |       | JIS100  |      |
| Cooling Water<br>Flow       | l/min   | 15~20                       |       | 30~40   |       | 30~40        |       | 40~50   |      |
| Cooling Water<br>Connection | NPT     | NPT1/2                      |       | NPT 1/2 |       | NPT 1        |       | NPT 1   |      |
| Gearbox oil<br>volume       | l/min   | 2.5                         |       | 3       |       | 8            |       | 10      |      |
| Seal Purge<br>Gas           | l/min   | 15~25                       |       |         |       |              |       |         |      |
| Pump Weight                 | Kg      | 580                         |       | 750     |       | 1600         |       | 2500    |      |

### DIMENSIONS









### DIMENSIONS