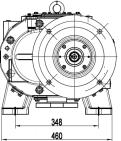

| JIS80   |       | JIS80        |       | JIS100  |      |
| Cooling Water<br>Flow       | l/min   | 15~20                       |       | 30~40   |       | 30~40        |       | 40~50   |      |
| Cooling Water<br>Connection | NPT     | NPT1/2                      |       | NPT 1/2 |       | NPT 1        |       | NPT 1   |      |
| Gearbox oil<br>volume       | l/min   | 2.5                         |       | 3       |       | 8            |       | 10      |      |
| Seal Purge<br>Gas           | l/min   | 15~25                       |       |         |       |              |       |         |      |
| Pump Weight                 | Kg      | 580                         |       | 750     |       | 1600         |       | 2500    |      |

### DIMENSIONS









### DIMENSIONS